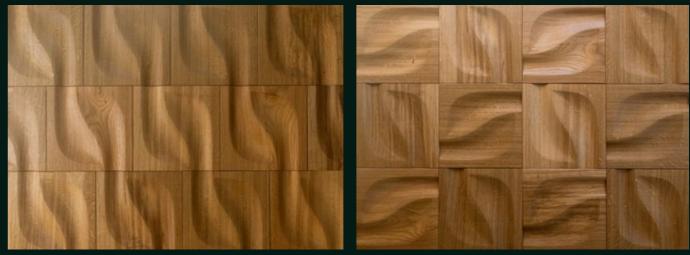

## COLLECTION DESIGNED BY KARIM RASHID

"The subtle thumb-like impressions were inspired by painters techniques treating the wood as if it is liquid paint leaving impressions that are painterly organic imprints. The three dimensional concave indentations can be reconfigured in many variations to create walls that have depth and texture, playing with light and shadow to give greater depth and dimension to our spaces."

### PRODUCT FEATURES:

- square profile panel
- inspired by art and nature
- concave form of the panel
- possibility to create 2 different themes
- ease of assembly thanks to the perpendicular form
- provides greater depth and dimension to the space

#### FLOW THEME

#### SPECIFICATION:

- thickness: 25mm
- material: engineered plywood + wood
- wood type: oak / american walnut
- finish: satin oil
- side width: 25cm
- weight: 950g
- 1m2 = 16 pcs.

LEAF THEME