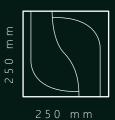

#### SPECIFICATION:

- thickness: 25mm
- material: engineered plywood + wood
- wood type: oak / american walnut
- finish: satin oil
- side width: 25cm
- weight: 950g
- 1m2 = 16 pcs.

LEAF THEME