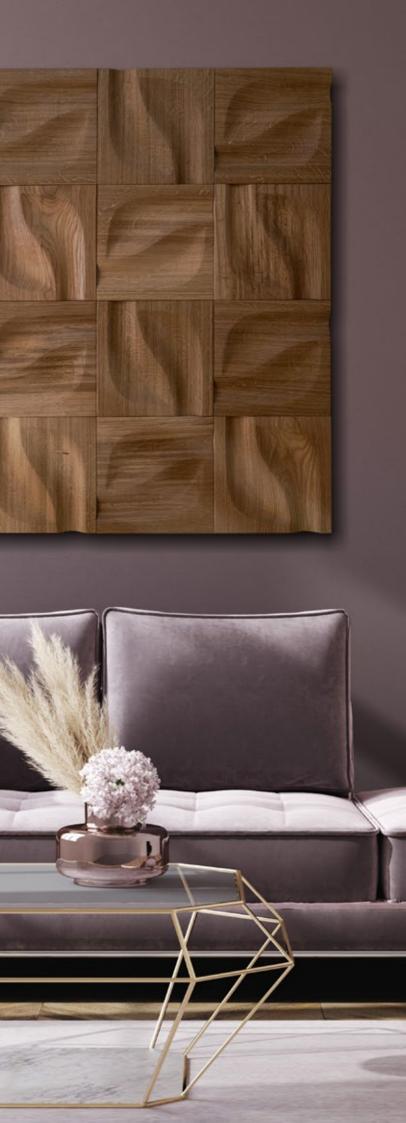

# IMPRESSIONS

## COLLECTION DESIGNED BY KARIM RASHID

"The subtle thumb-like impressions were inspired by painters techniques treating the wood as if it is liquid paint leaving impressions that are painterly organic imprints. The three dimensional concave indentations can be reconfigured in many variations to create walls that have depth and texture, playing with light and shadow to give greater depth and dimension to our spaces."

### PRODUCT FEATURES:

- square profile panel
- inspired by art and nature
- concave form of the panel
- possibility to create 2 different themes
- ease of assembly thanks to the perpendicular form
- provides greater depth and dimension to the space