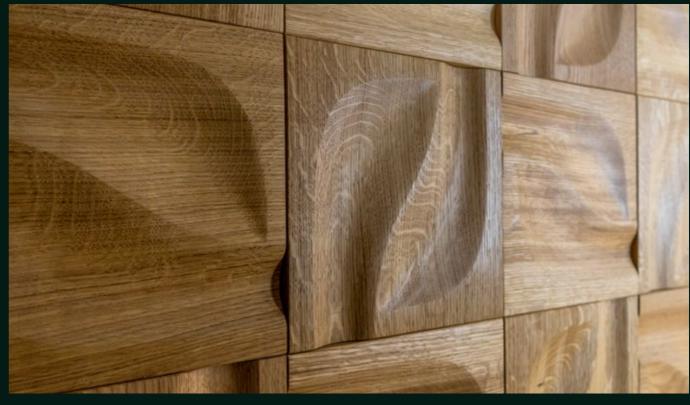

## COLLECTION DESIGNED BY KARIM RASHID

"The subtle thumb-like impressions were inspired by painters techniques treating the wood as if it is liquid paint leaving impressions that are painterly organic imprints. The three dimensional concave indentations can be reconfigured in many variations to create walls that have depth and texture, playing with light and shadow to give greater depth and dimension to our spaces."

### PRODUCT FEATURES:

- square profile panel
- inspired by art and nature
- concave form of the panel
- possibility to create 2 different themes
- ease of assembly thanks to the perpendicular form
- provides greater depth and dimension to the space

#### FLOW THEME

#### SPECIFICATION:

- thickness: 25mm
- material: engineered plywood + wood
- wood type: oak / american walnut
- finish: satin oil
- side width: 25cm
- weight: 950g
- 1m2 = 16 pcs.

LEAF THEME